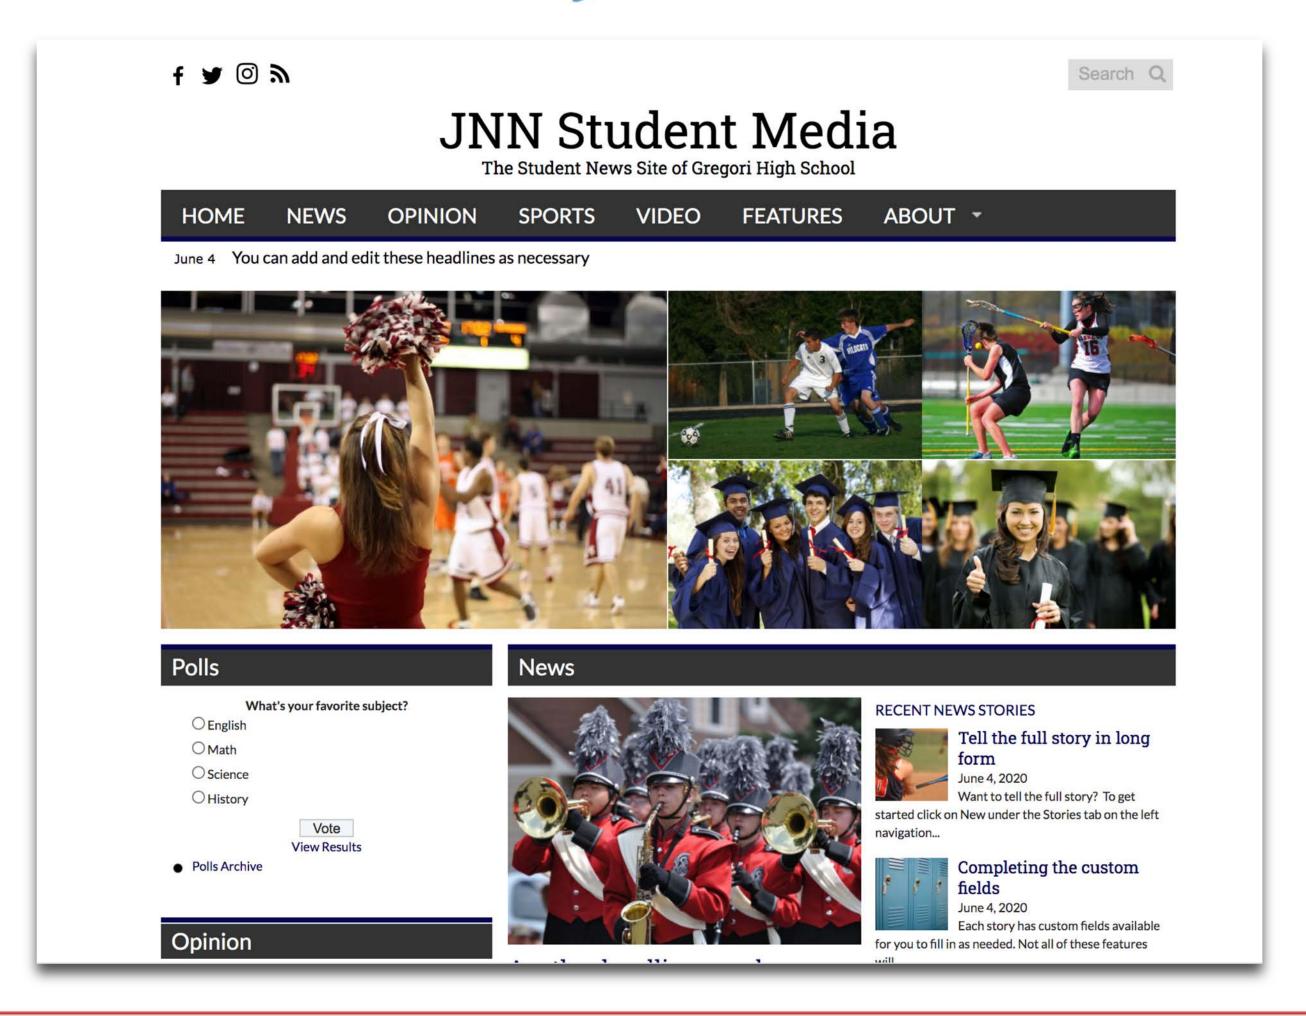

#### Schedule:

Tweets

Posts

LHSTV.net

JNNstudentmedia.com

Follow what the professionals do

The pros use social media, so should you, and your publications

"The more often you post, to the more places you post, the more likely people will find your work."