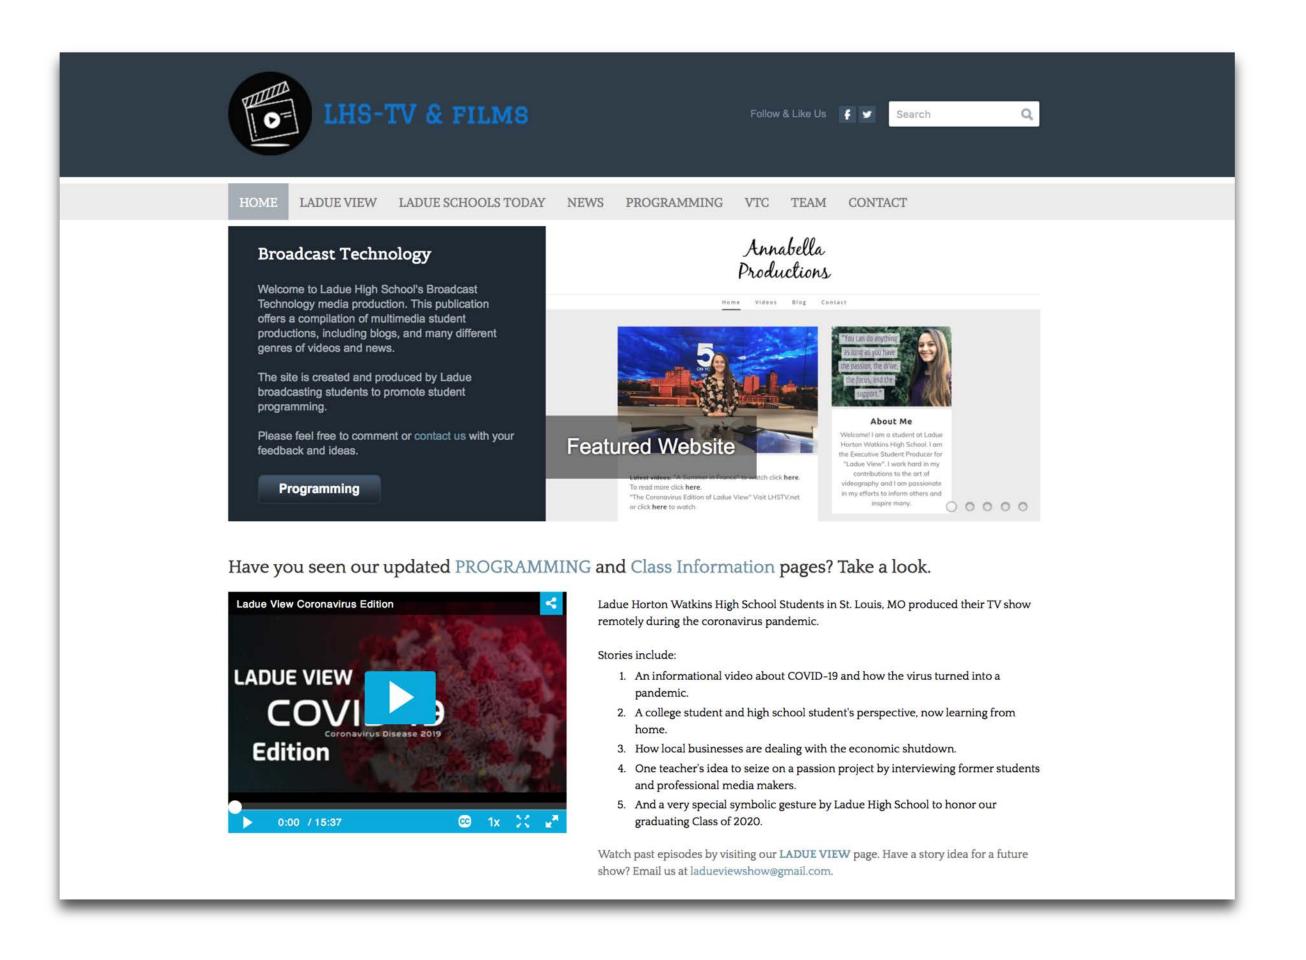

#### Schedule:

Tweets

Posts

LHSTV.net

JNNstudentmedia.com

Follow what the professionals do

The pros use social media, so should you, and your publications

"The more often you post, to the more places you post, the more likely people will find your work."