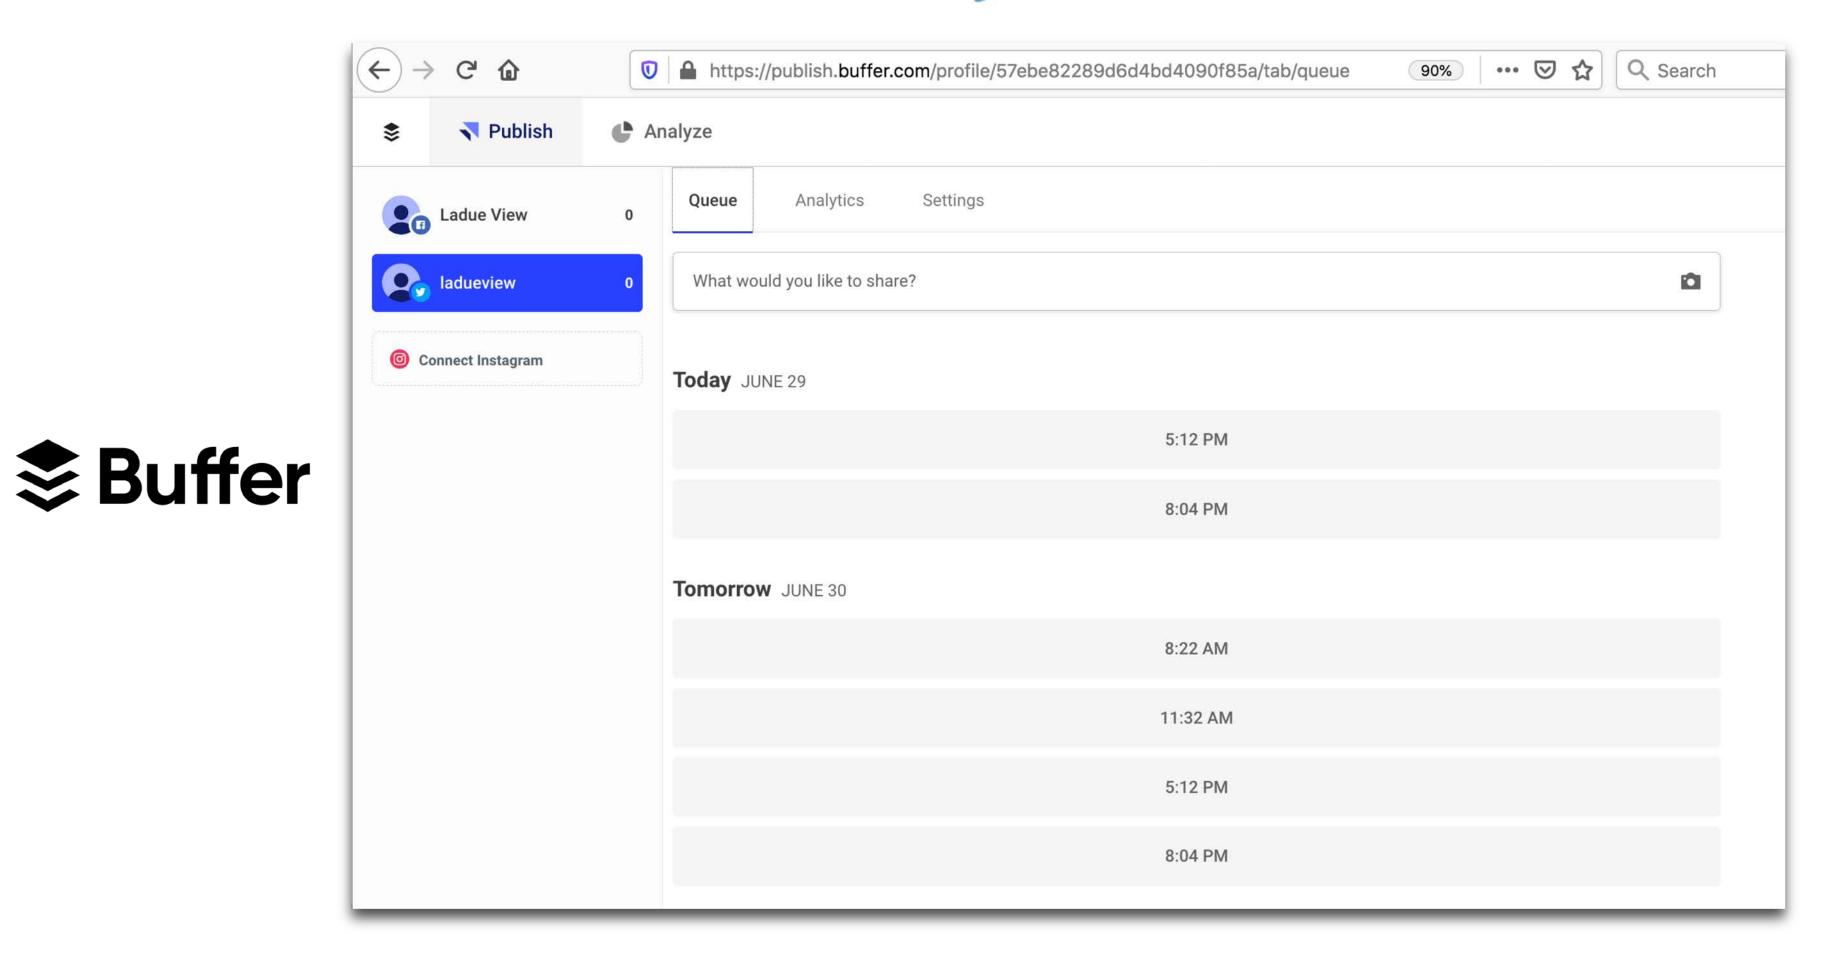

#### Schedule:

Tweets

Posts

LHSTV.net

JNNstudentmedia.com

Follow what the professionals do

The pros use social media, so should you, and your publications

"The more often you post, to the more places you post, the more likely people will find your work."