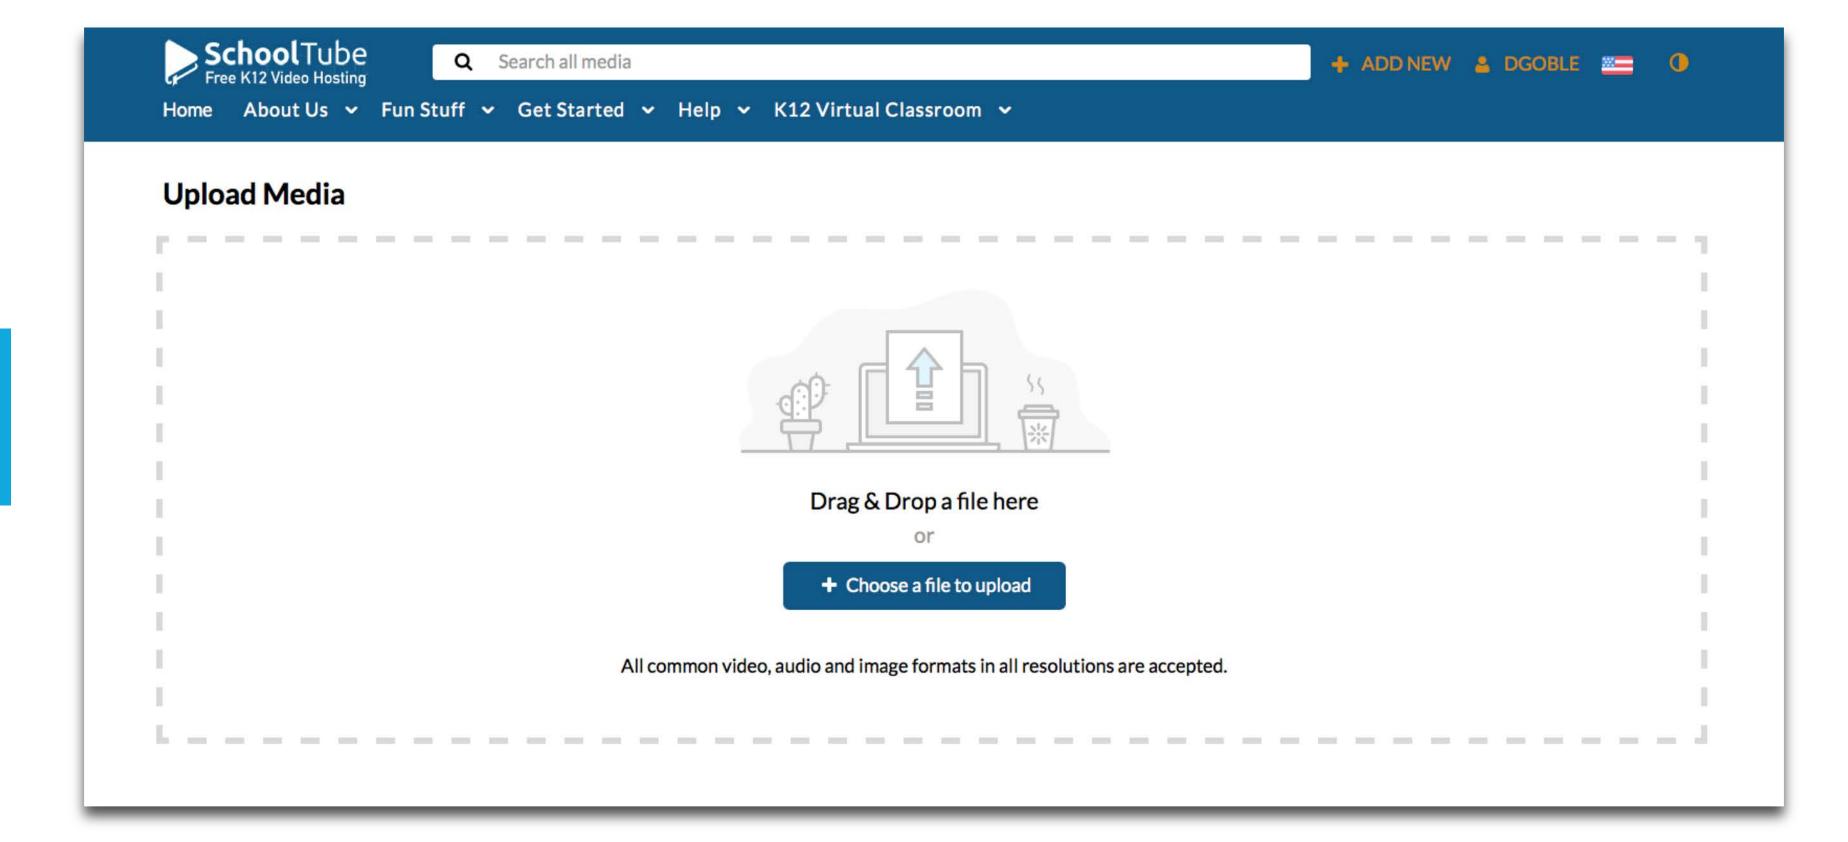

# Publishing

Who, What, Where, When, Why, and How

















## "You must publish your work!"

- I. Tools
- 2. Audience
- 3. Engagement
- 4. Showcase your publication
- 5. Brand your publication

- 6. Brand yourself
- 7. Increase traffic
- 8. Streamline
- 9. Promote
- 10. Experience







Thumbnail

Title

Description:

Who, What, Where, When, Why, How

Tags

**Playlists** 

Audience

Public vs. Unlisted

**Embed** 

Unique URLs













Add new
Media Upload









**School** Tube

#### VIDEO JOURNALISM



Thumbnail

Title

Description:

Who, What, Where, When, Why, How

Tags

SAVE

Public vs. Private

Go To My Media





















Channels
Playlists
Embed
Unique URLs

Load More

Copyright 2020 SchoolTube | Terms & Conditions | Privacy Policy

































#### Schedule:

Tweets

Posts





LHSTV.net





JNNstudentmedia.com



Follow what the professionals do

The pros use social media, so should you, and your publications

"The more often you post, to the more places you post, the more likely people will find your work."