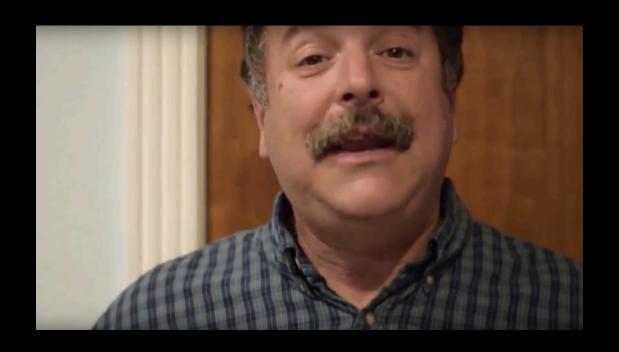

#### INTERVIEWING WITH VIDEO

WEDNESDAY 10:30

#### **COMPOSING YOUR INTERVIEW**



















#### **COMPOSING YOUR INTERVIEW**











#### RULE OF THIRDS PLACE YOUR SUBJECT AT OR NEAR THE INTERSECTION



### RULE OF THIRDS FOR YOUR INTERVIEW, PLACE SUBJECT'S EYES ON OR NEAR **EYELINE** Eyeline























TALKING SPACE
TALKING SPACE
TALKING SPACE
TALKING SPACE
TALKING SPACE

### NOSE ROOM







































## Pick the best





















# Pick the best





















DSLR CAMERA





DSLR CAMERA





# REVIEW: PLACE SUBJECT'S EYES ON OR NEAR EYELINE



# REVIEW: PLACE SUBJECT'S EYES ON OR NEAR EYELINE











PRE-INTERVIEW: "Would you please look at me while you are speaking?"

RECORD: "Would you please say your name and spell it?"

### FIRST QUESTION OF EVERY INTERVIEW

"Would you please say your name and spell it?"