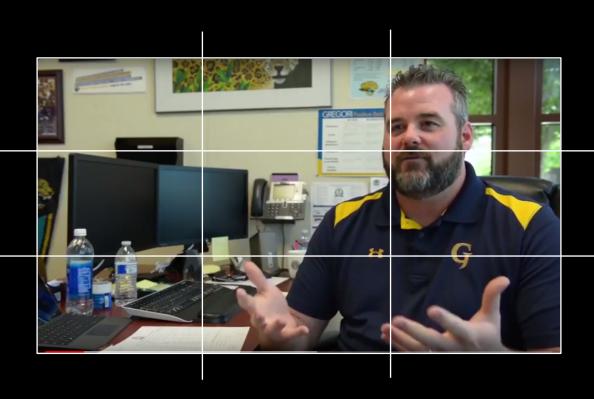

#### RULE OF THIRDS PLACE YOUR SUBJECT AT OR NEAR THE INTERSECTION

### RULE OF THIRDS FOR YOUR INTERVIEW, PLACE SUBJECT'S EYES ON OR NEAR **EYELINE** Eyeline

TALKING SPACE
TALKING SPACE
TALKING SPACE
TALKING SPACE
TALKING SPACE