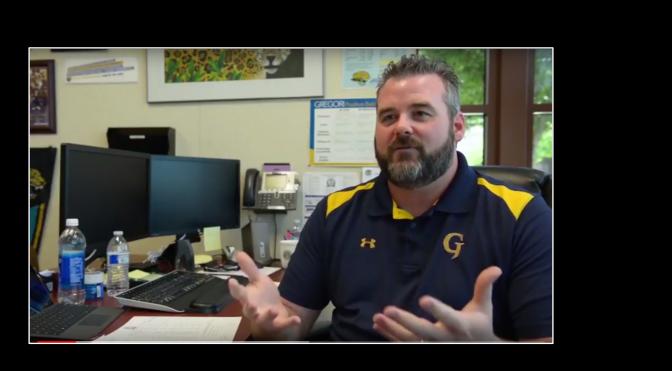

# REVIEW: PLACE SUBJECT'S EYES ON OR NEAR EYELINE

# REVIEW: PLACE SUBJECT'S EYES ON OR NEAR EYELINE

PRE-INTERVIEW: "Would you please look at me while you are speaking?"

RECORD: "Would you please say your name and spell it?"