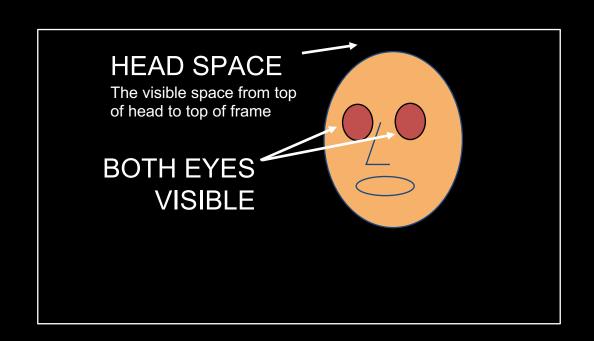

#### INTERVIEWING WITH VIDEO

WEDNESDAY 10:30

#### **COMPOSING YOUR INTERVIEW**



















#### **COMPOSING YOUR INTERVIEW**











#### RULE OF THIRDS PLACE YOUR SUBJECT AT OR NEAR THE INTERSECTION



### RULE OF THIRDS FOR YOUR INTERVIEW, PLACE SUBJECT'S EYES ON OR NEAR **EYELINE** Eyeline























TALKING SPACE
TALKING SPACE
TALKING SPACE
TALKING SPACE
TALKING SPACE

### NOSE ROOM







































## Pick the best





















# Pick the best





















DSLR CAMERA





DSLR CAMERA





# REVIEW: PLACE SUBJECT'S EYES ON OR NEAR EYELINE



# REVIEW: PLACE SUBJECT'S EYES ON OR NEAR EYELINE











PRE-INTERVIEW: "Would you please look at me while you are speaking?"

RECORD: "Would you please say your name and spell it?"

### FIRST QUESTION OF EVERY INTERVIEW

"Would you please say your name and spell it?"