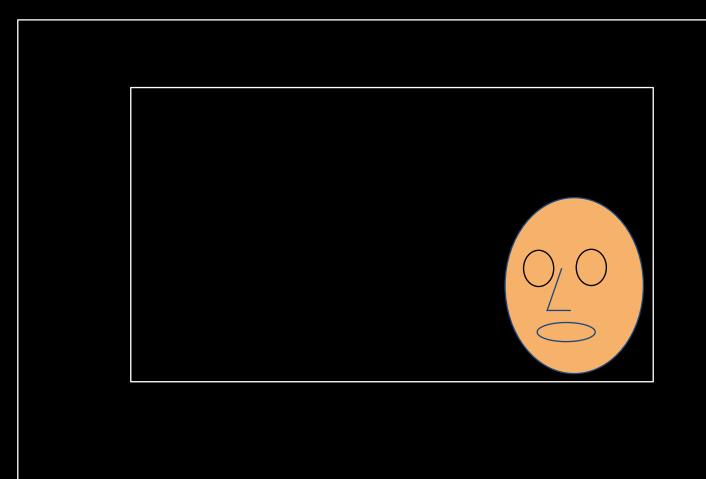

#### INTERVIEWING WITH VIDEO

WEDNESDAY 10:30

#### **COMPOSING YOUR INTERVIEW**



















#### **COMPOSING YOUR INTERVIEW**











#### RULE OF THIRDS PLACE YOUR SUBJECT AT OR NEAR THE INTERSECTION



### RULE OF THIRDS FOR YOUR INTERVIEW, PLACE SUBJECT'S EYES ON OR NEAR **EYELINE** Eyeline























TALKING SPACE
TALKING SPACE
TALKING SPACE
TALKING SPACE
TALKING SPACE

### NOSE ROOM







































## Pick the best





















# Pick the best





















DSLR CAMERA





DSLR CAMERA





# REVIEW: PLACE SUBJECT'S EYES ON OR NEAR EYELINE



# REVIEW: PLACE SUBJECT'S EYES ON OR NEAR EYELINE











PRE-INTERVIEW: "Would you please look at me while you are speaking?"

RECORD: "Would you please say your name and spell it?"

### FIRST QUESTION OF EVERY INTERVIEW

"Would you please say your name and spell it?