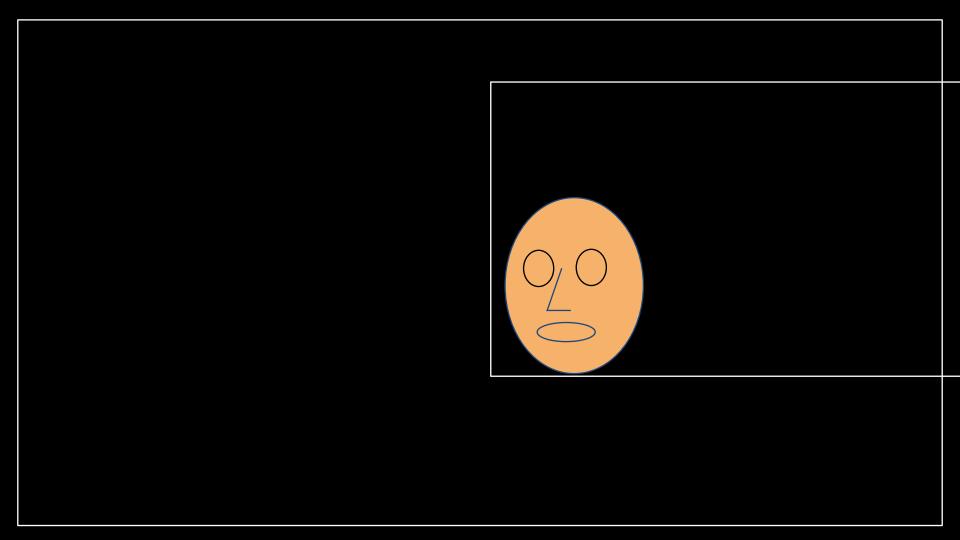

#### RULE OF THIRDS PLACE YOUR SUBJECT AT OR NEAR THE INTERSECTION

### RULE OF THIRDS FOR YOUR INTERVIEW, PLACE SUBJECT'S EYES ON OR NEAR **EYELINE** Eyeline

TALKING SPACE
TALKING SPACE
TALKING SPACE
TALKING SPACE
TALKING SPACE

### NOSE ROOM