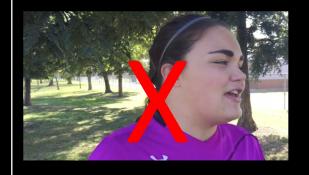

#### INTERVIEWING WITH VIDEO

WEDNESDAY 10:30

#### **COMPOSING YOUR INTERVIEW**



















#### **COMPOSING YOUR INTERVIEW**











#### RULE OF THIRDS PLACE YOUR SUBJECT AT OR NEAR THE INTERSECTION



### RULE OF THIRDS FOR YOUR INTERVIEW, PLACE SUBJECT'S EYES ON OR NEAR **EYELINE** Eyeline























TALKING SPACE
TALKING SPACE
TALKING SPACE
TALKING SPACE
TALKING SPACE

### NOSE ROOM







































## Pick the best





















# Pick the best





















DSLR CAMERA





DSLR CAMERA





# REVIEW: PLACE SUBJECT'S EYES ON OR NEAR EYELINE



# REVIEW: PLACE SUBJECT'S EYES ON OR NEAR EYELINE











PRE-INTERVIEW: "Would you please look at me while you are speaking?"

RECORD: "Would you please say your name and spell it?"

### FIRST QUESTION OF EVERY INTERVIEW

"Would you please say your name and spell it?"