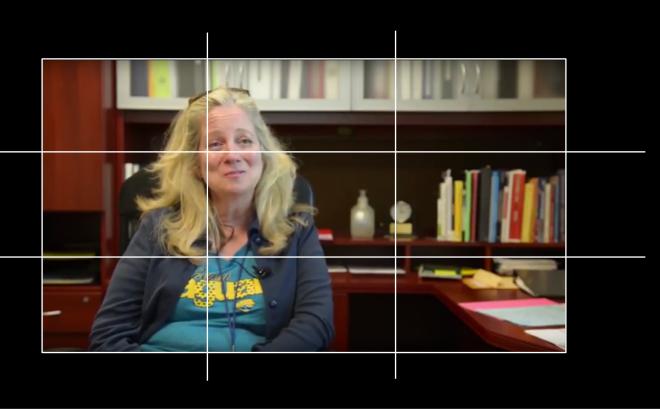

# REVIEW: PLACE SUBJECT'S EYES ON OR NEAR EYELINE

# REVIEW: PLACE SUBJECT'S EYES ON OR NEAR EYELINE

PRE-INTERVIEW: "Would you please look at me while you are speaking?"

RECORD: "Would you please say your name and spell it?"