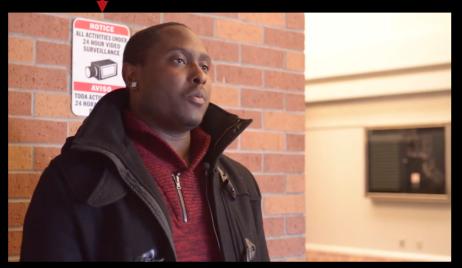

ERVIEW**











#### RULE OF THIRDS PLACE YOUR SUBJECT AT OR NEAR THE INTERSECTION



### RULE OF THIRDS FOR YOUR INTERVIEW, PLACE SUBJECT'S EYES ON OR NEAR **EYELINE** Eyeline























TALKING SPACE
TALKING SPACE
TALKING SPACE
TALKING SPACE
TALKING SPACE

### NOSE ROOM







































## Pick the best





















# Pick the best





















DSLR CAMERA





DSLR CAMERA





# REVIEW: PLACE SUBJECT'S EYES ON OR NEAR EYELINE



# REVIEW: PLACE SUBJECT'S EYES ON OR NEAR EYELINE











PRE-INTERVIEW: "Would you please look at me while you are speaking?"

RECORD: "Would you please say your name and spell it?"

### FIRST QUESTION OF EVERY INTERVIEW

"Would you please say your name and spell it?"