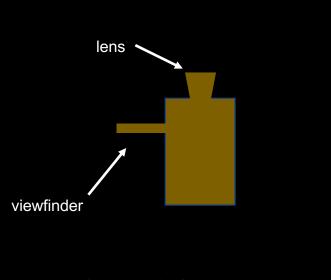

#### INTERVIEWING WITH VIDEO

WEDNESDAY 10:30

#### **COMPOSING YOUR INTERVIEW**



















#### **COMPOSING YOUR INTERVIEW**











#### RULE OF THIRDS PLACE YOUR SUBJECT AT OR NEAR THE INTERSECTION



### RULE OF THIRDS FOR YOUR INTERVIEW, PLACE SUBJECT'S EYES ON OR NEAR **EYELINE** Eyeline























TALKING SPACE
TALKING SPACE
TALKING SPACE
TALKING SPACE
TALKING SPACE

### NOSE ROOM







































## Pick the best





















# Pick the best





















DSLR CAMERA





DSLR CAMERA





# REVIEW: PLACE SUBJECT'S EYES ON OR NEAR EYELINE



# REVIEW: PLACE SUBJECT'S EYES ON OR NEAR EYELINE











PRE-INTERVIEW: "Would you please look at me while you are speaking?"

RECORD: "Would you please say your name and spell it?"

### FIRST QUESTION OF EVERY INTERVIEW

"Would you please say your name and spell it?"