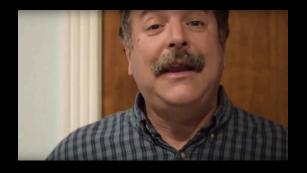

### RULE OF THIRDS FOR YOUR INTERVIEW, PLACE SUBJECT'S EYES ON OR NEAR **EYELINE** Eyeline

TALKING SPACE
TALKING SPACE
TALKING SPACE
TALKING SPACE
TALKING SPACE

### NOSE ROOM

# REVIEW: PLACE SUBJECT'S EYES ON OR NEAR EYELINE

# REVIEW: PLACE SUBJECT'S EYES ON OR NEAR EYELINE

PRE-INTERVIEW: "Would you please look at me while you are speaking?"

RECORD: "Would you please say your name and spell it?"