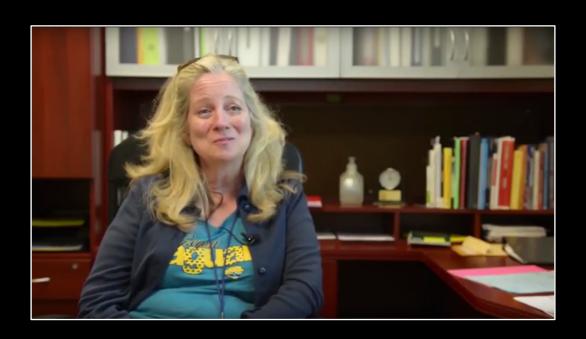

#### INTERVIEWING WITH VIDEO

WEDNESDAY 10:30

#### **COMPOSING YOUR INTERVIEW**



















#### **COMPOSING YOUR INTERVIEW**











#### RULE OF THIRDS PLACE YOUR SUBJECT AT OR NEAR THE INTERSECTION



### RULE OF THIRDS FOR YOUR INTERVIEW, PLACE SUBJECT'S EYES ON OR NEAR **EYELINE** Eyeline























TALKING SPACE
TALKING SPACE
TALKING SPACE
TALKING SPACE
TALKING SPACE

### NOSE ROOM







































## Pick the best





















# Pick the best





















DSLR CAMERA





DSLR CAMERA





# REVIEW: PLACE SUBJECT'S EYES ON OR NEAR EYELINE



# REVIEW: PLACE SUBJECT'S EYES ON OR NEAR EYELINE











PRE-INTERVIEW: "Would you please look at me while you are speaking?"

RECORD: "Would you please say your name and spell it?"

### FIRST QUESTION OF EVERY INTERVIEW

"Would you please say your name and spell it?"