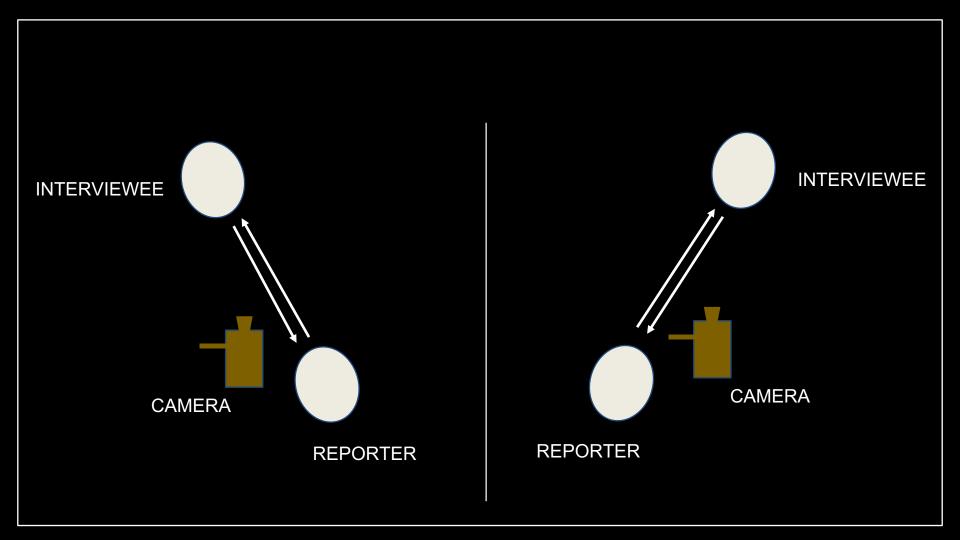

#### **COMPOSING YOUR INTERVIEW**











#### RULE OF THIRDS PLACE YOUR SUBJECT AT OR NEAR THE INTERSECTION



### RULE OF THIRDS FOR YOUR INTERVIEW, PLACE SUBJECT'S EYES ON OR NEAR **EYELINE** Eyeline























TALKING SPACE
TALKING SPACE
TALKING SPACE
TALKING SPACE
TALKING SPACE

### NOSE ROOM







































## Pick the best





















# Pick the best





















DSLR CAMERA





DSLR CAMERA





# REVIEW: PLACE SUBJECT'S EYES ON OR NEAR EYELINE



# REVIEW: PLACE SUBJECT'S EYES ON OR NEAR EYELINE











PRE-INTERVIEW: "Would you please look at me while you are speaking?"

RECORD: "Would you please say your name and spell it?"

### FIRST QUESTION OF EVERY INTERVIEW

"Would you please say your name and spell it?"