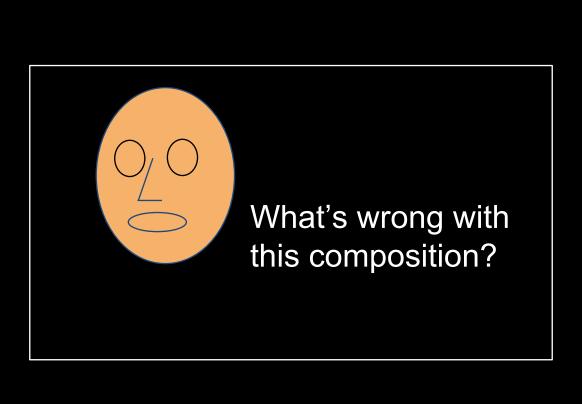

#### INTERVIEWING WITH VIDEO

WEDNESDAY 10:30

#### **COMPOSING YOUR INTERVIEW**



















#### **COMPOSING YOUR INTERVIEW**











#### RULE OF THIRDS PLACE YOUR SUBJECT AT OR NEAR THE INTERSECTION



### RULE OF THIRDS FOR YOUR INTERVIEW, PLACE SUBJECT'S EYES ON OR NEAR **EYELINE** Eyeline























TALKING SPACE
TALKING SPACE
TALKING SPACE
TALKING SPACE
TALKING SPACE

### NOSE ROOM







































## Pick the best





















# Pick the best





















DSLR CAMERA





DSLR CAMERA





# REVIEW: PLACE SUBJECT'S EYES ON OR NEAR EYELINE



# REVIEW: PLACE SUBJECT'S EYES ON OR NEAR EYELINE











PRE-INTERVIEW: "Would you please look at me while you are speaking?"

RECORD: "Would you please say your name and spell it?"

### FIRST QUESTION OF EVERY INTERVIEW

"Would you please say your name and spell it?"