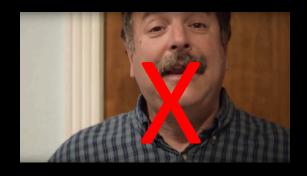

#### INTERVIEWING WITH VIDEO

WEDNESDAY 10:30

#### **COMPOSING YOUR INTERVIEW**



















#### **COMPOSING YOUR INTERVIEW**











#### RULE OF THIRDS PLACE YOUR SUBJECT AT OR NEAR THE INTERSECTION



### RULE OF THIRDS FOR YOUR INTERVIEW, PLACE SUBJECT'S EYES ON OR NEAR **EYELINE** Eyeline























TALKING SPACE
TALKING SPACE
TALKING SPACE
TALKING SPACE
TALKING SPACE

### NOSE ROOM







































## Pick the best





















# Pick the best





















DSLR CAMERA





DSLR CAMERA





# REVIEW: PLACE SUBJECT'S EYES ON OR NEAR EYELINE



# REVIEW: PLACE SUBJECT'S EYES ON OR NEAR EYELINE











PRE-INTERVIEW: "Would you please look at me while you are speaking?"

RECORD: "Would you please say your name and spell it?"

### FIRST QUESTION OF EVERY INTERVIEW

"Would you please say your name and spell it?"