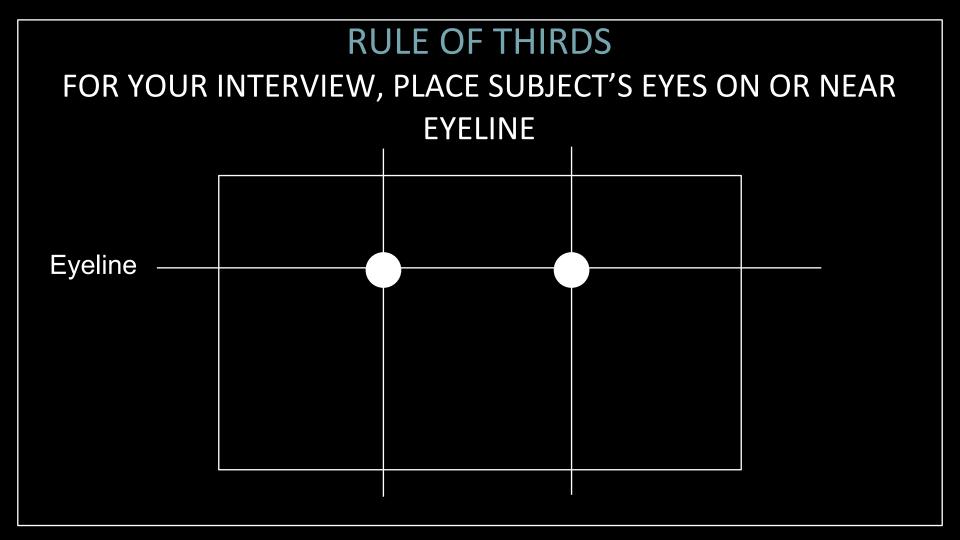

### RULE OF THIRDS FOR YOUR INTERVIEW, PLACE SUBJECT'S EYES ON OR NEAR **EYELINE** Eyeline

TALKING SPACE
TALKING SPACE
TALKING SPACE
TALKING SPACE
TALKING SPACE