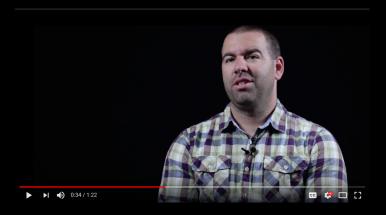

#### **COMPOSING YOUR INTERVIEW**











#### RULE OF THIRDS PLACE YOUR SUBJECT AT OR NEAR THE INTERSECTION



### RULE OF THIRDS FOR YOUR INTERVIEW, PLACE SUBJECT'S EYES ON OR NEAR **EYELINE** Eyeline























TALKING SPACE
TALKING SPACE
TALKING SPACE
TALKING SPACE
TALKING SPACE

### NOSE ROOM







































## Pick the best





















# Pick the best





















DSLR CAMERA





DSLR CAMERA





# REVIEW: PLACE SUBJECT'S EYES ON OR NEAR EYELINE



# REVIEW: PLACE SUBJECT'S EYES ON OR NEAR EYELINE











PRE-INTERVIEW: "Would you please look at me while you are speaking?"

RECORD: "Would you please say your name and spell it?"

### FIRST QUESTION OF EVERY INTERVIEW

"Would you please say your name and spell it?"