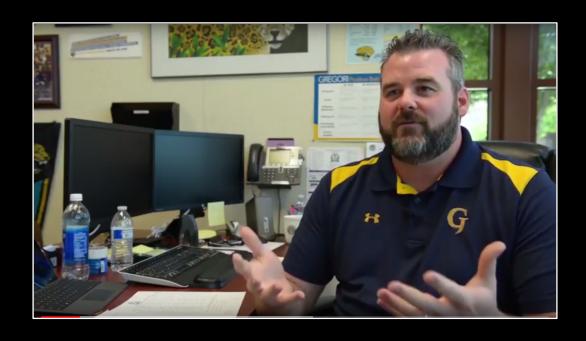

#### INTERVIEWING WITH VIDEO

WEDNESDAY 10:30

#### **COMPOSING YOUR INTERVIEW**



















#### **COMPOSING YOUR INTERVIEW**











#### RULE OF THIRDS PLACE YOUR SUBJECT AT OR NEAR THE INTERSECTION



### RULE OF THIRDS FOR YOUR INTERVIEW, PLACE SUBJECT'S EYES ON OR NEAR **EYELINE** Eyeline























TALKING SPACE
TALKING SPACE
TALKING SPACE
TALKING SPACE
TALKING SPACE

### NOSE ROOM







































## Pick the best





















# Pick the best





















DSLR CAMERA





DSLR CAMERA





# REVIEW: PLACE SUBJECT'S EYES ON OR NEAR EYELINE



# REVIEW: PLACE SUBJECT'S EYES ON OR NEAR EYELINE











PRE-INTERVIEW: "Would you please look at me while you are speaking?"

RECORD: "Would you please say your name and spell it?"

### FIRST QUESTION OF EVERY INTERVIEW

"Would you please say your name and spell it?"