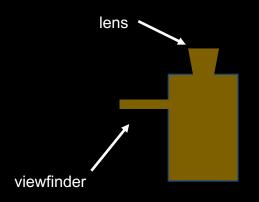

#### INTERVIEWING WITH VIDEO

WEDNESDAY 10:30

#### **COMPOSING YOUR INTERVIEW**



















#### **COMPOSING YOUR INTERVIEW**











#### RULE OF THIRDS PLACE YOUR SUBJECT AT OR NEAR THE INTERSECTION



### RULE OF THIRDS FOR YOUR INTERVIEW, PLACE SUBJECT'S EYES ON OR NEAR **EYELINE** Eyeline























TALKING SPACE
TALKING SPACE
TALKING SPACE
TALKING SPACE
TALKING SPACE

### NOSE ROOM







































## Pick the best





















# Pick the best





















DSLR CAMERA





DSLR CAMERA





# REVIEW: PLACE SUBJECT'S EYES ON OR NEAR EYELINE



# REVIEW: PLACE SUBJECT'S EYES ON OR NEAR EYELINE











PRE-INTERVIEW: "Would you please look at me while you are speaking?"

RECORD: "Would you please say your name and spell it?"

### FIRST QUESTION OF EVERY INTERVIEW

"Would you please say your name and spell it?"