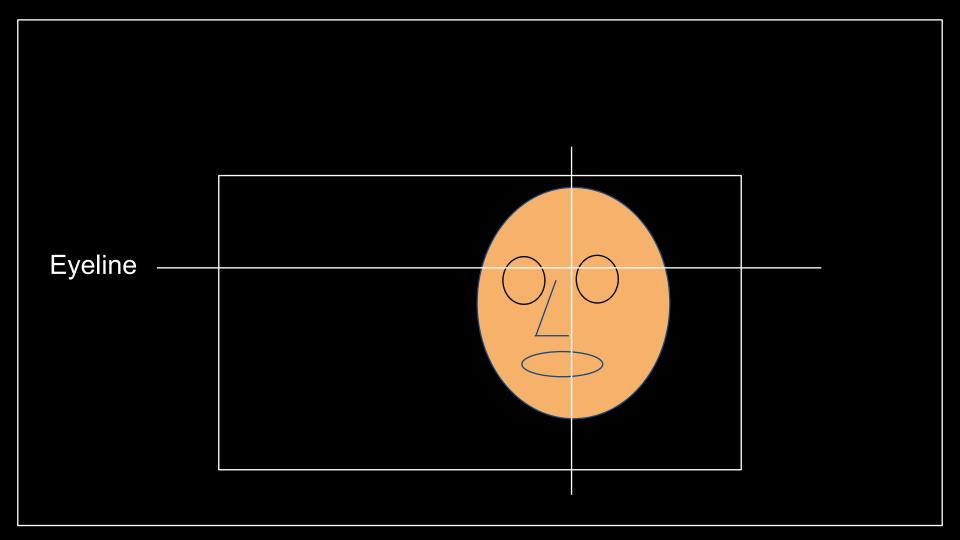

# REVIEW: PLACE SUBJECT'S EYES ON OR NEAR EYELINE

# REVIEW: PLACE SUBJECT'S EYES ON OR NEAR EYELINE

PRE-INTERVIEW: "Would you please look at me while you are speaking?"

RECORD: "Would you please say your name and spell it?"