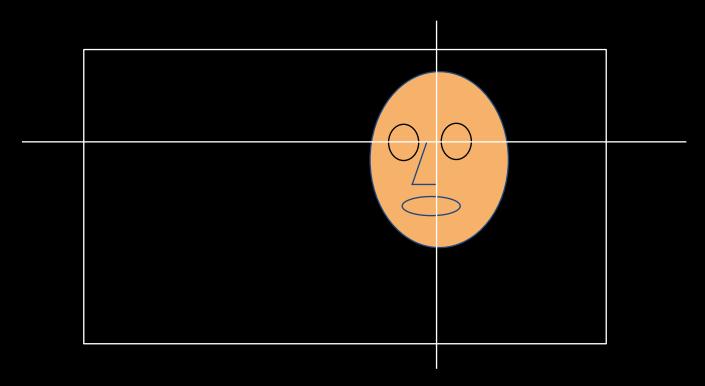

#### RULE OF THIRDS PLACE YOUR SUBJECT AT OR NEAR THE INTERSECTION

### RULE OF THIRDS FOR YOUR INTERVIEW, PLACE SUBJECT'S EYES ON OR NEAR **EYELINE** Eyeline

TALKING SPACE
TALKING SPACE
TALKING SPACE
TALKING SPACE
TALKING SPACE

### NOSE ROOM