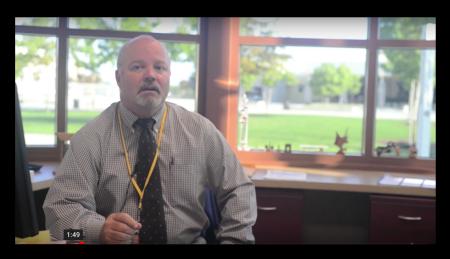

### RULE OF THIRDS FOR YOUR INTERVIEW, PLACE SUBJECT'S EYES ON OR NEAR **EYELINE** Eyeline

TALKING SPACE
TALKING SPACE
TALKING SPACE
TALKING SPACE
TALKING SPACE

### NOSE ROOM

# REVIEW: PLACE SUBJECT'S EYES ON OR NEAR EYELINE

# REVIEW: PLACE SUBJECT'S EYES ON OR NEAR EYELINE

PRE-INTERVIEW: "Would you please look at me while you are speaking?"

RECORD: "Would you please say your name and spell it?"