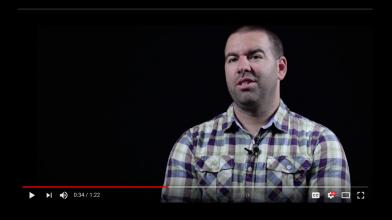

#### **COMPOSING YOUR INTERVIEW**











#### RULE OF THIRDS PLACE YOUR SUBJECT AT OR NEAR THE INTERSECTION



### RULE OF THIRDS FOR YOUR INTERVIEW, PLACE SUBJECT'S EYES ON OR NEAR **EYELINE** Eyeline























TALKING SPACE
TALKING SPACE
TALKING SPACE
TALKING SPACE
TALKING SPACE

### NOSE ROOM







































## Pick the best





















# Pick the best





















DSLR CAMERA





DSLR CAMERA





# REVIEW: PLACE SUBJECT'S EYES ON OR NEAR EYELINE



# REVIEW: PLACE SUBJECT'S EYES ON OR NEAR EYELINE











PRE-INTERVIEW: "Would you please look at me while you are speaking?"

RECORD: "Would you please say your name and spell it?"

### FIRST QUESTION OF EVERY INTERVIEW

"Would you please say your name and spell it?"