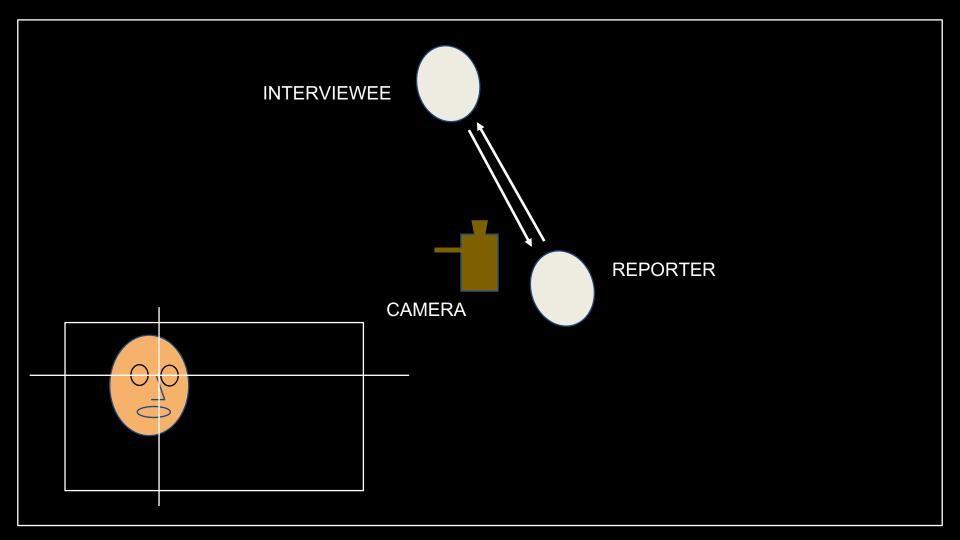

#### RULE OF THIRDS PLACE YOUR SUBJECT AT OR NEAR THE INTERSECTION

### RULE OF THIRDS FOR YOUR INTERVIEW, PLACE SUBJECT'S EYES ON OR NEAR **EYELINE** Eyeline

TALKING SPACE
TALKING SPACE
TALKING SPACE
TALKING SPACE
TALKING SPACE