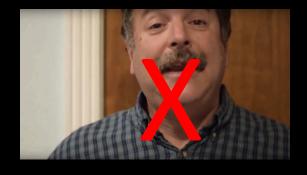

#### INTERVIEWING WITH VIDEO

WEDNESDAY 10:30

#### **COMPOSING YOUR INTERVIEW**



















#### **COMPOSING YOUR INTERVIEW**











#### RULE OF THIRDS PLACE YOUR SUBJECT AT OR NEAR THE INTERSECTION



### RULE OF THIRDS FOR YOUR INTERVIEW, PLACE SUBJECT'S EYES ON OR NEAR **EYELINE** Eyeline























TALKING SPACE
TALKING SPACE
TALKING SPACE
TALKING SPACE
TALKING SPACE

### NOSE ROOM







































## Pick the best





















# Pick the best





















DSLR CAMERA





DSLR CAMERA





# REVIEW: PLACE SUBJECT'S EYES ON OR NEAR EYELINE



# REVIEW: PLACE SUBJECT'S EYES ON OR NEAR EYELINE











PRE-INTERVIEW: "Would you please look at me while you are speaking?"

RECORD: "Would you please say your name and spell it?"

### FIRST QUESTION OF EVERY INTERVIEW

"Would you please say your name and spell it?"