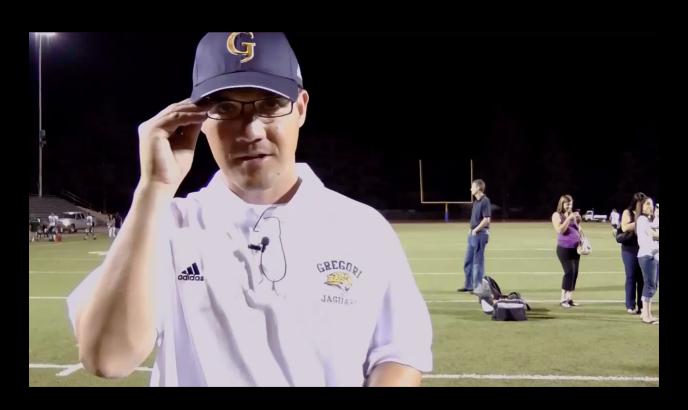

# REVIEW: PLACE SUBJECT'S EYES ON OR NEAR EYELINE

# REVIEW: PLACE SUBJECT'S EYES ON OR NEAR EYELINE

PRE-INTERVIEW: "Would you please look at me while you are speaking?"

RECORD: "Would you please say your name and spell it?"