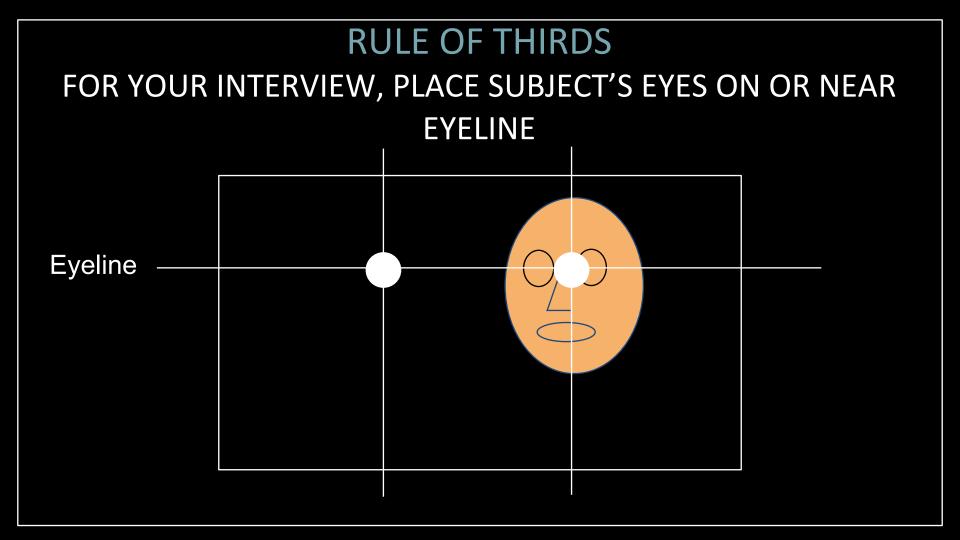

### RULE OF THIRDS FOR YOUR INTERVIEW, PLACE SUBJECT'S EYES ON OR NEAR **EYELINE** Eyeline

TALKING SPACE
TALKING SPACE
TALKING SPACE
TALKING SPACE
TALKING SPACE