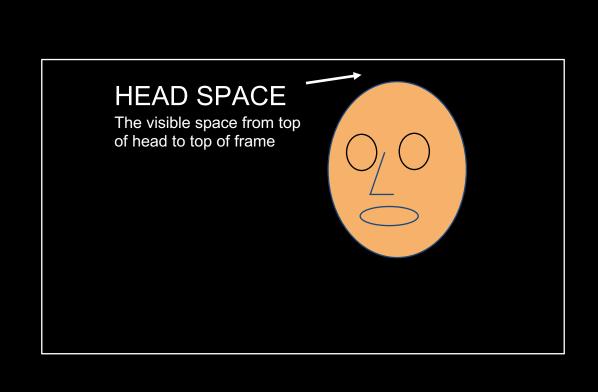

#### INTERVIEWING WITH VIDEO

WEDNESDAY 10:30

#### **COMPOSING YOUR INTERVIEW**



















#### **COMPOSING YOUR INTERVIEW**











#### RULE OF THIRDS PLACE YOUR SUBJECT AT OR NEAR THE INTERSECTION



### RULE OF THIRDS FOR YOUR INTERVIEW, PLACE SUBJECT'S EYES ON OR NEAR **EYELINE** Eyeline























TALKING SPACE
TALKING SPACE
TALKING SPACE
TALKING SPACE
TALKING SPACE

### NOSE ROOM







































## Pick the best





















# Pick the best





















DSLR CAMERA





DSLR CAMERA





# REVIEW: PLACE SUBJECT'S EYES ON OR NEAR EYELINE



# REVIEW: PLACE SUBJECT'S EYES ON OR NEAR EYELINE











PRE-INTERVIEW: "Would you please look at me while you are speaking?"

RECORD: "Would you please say your name and spell it?"

### FIRST QUESTION OF EVERY INTERVIEW

"Would you please say your name and spell it?"