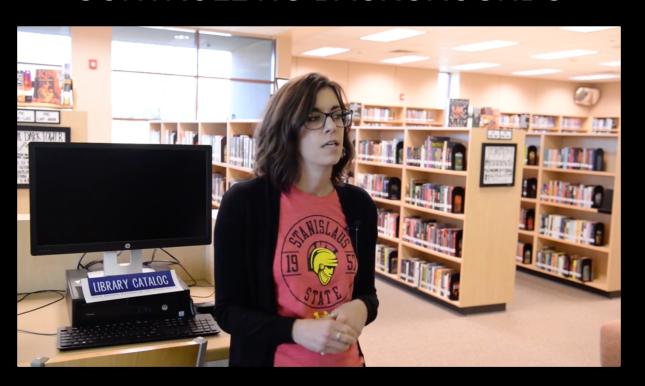

### RULE OF THIRDS FOR YOUR INTERVIEW, PLACE SUBJECT'S EYES ON OR NEAR **EYELINE** Eyeline

TALKING SPACE
TALKING SPACE
TALKING SPACE
TALKING SPACE
TALKING SPACE

### NOSE ROOM