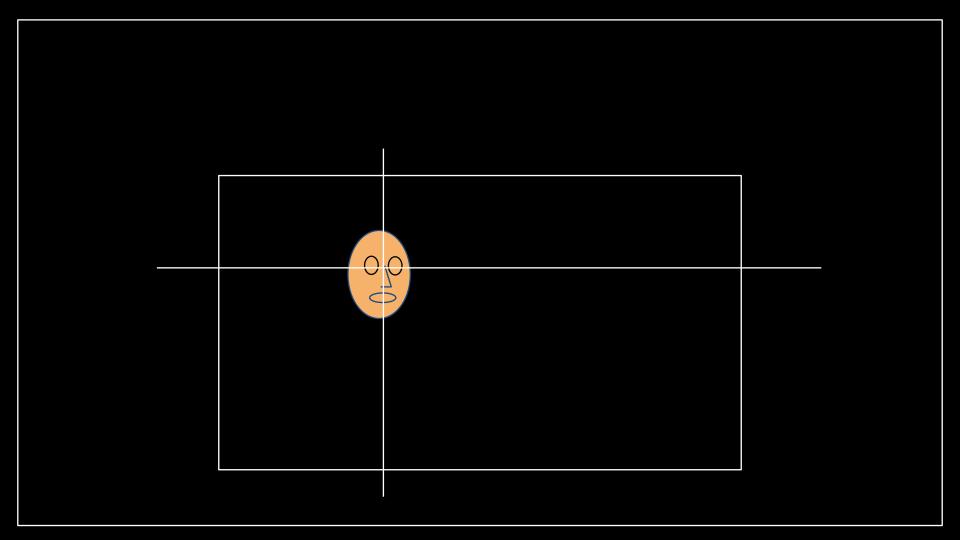

#### INTERVIEWING WITH VIDEO

WEDNESDAY 10:30

#### **COMPOSING YOUR INTERVIEW**



















#### **COMPOSING YOUR INTERVIEW**











#### RULE OF THIRDS PLACE YOUR SUBJECT AT OR NEAR THE INTERSECTION



### RULE OF THIRDS FOR YOUR INTERVIEW, PLACE SUBJECT'S EYES ON OR NEAR **EYELINE** Eyeline























TALKING SPACE
TALKING SPACE
TALKING SPACE
TALKING SPACE
TALKING SPACE

### NOSE ROOM







































## Pick the best





















# Pick the best





















DSLR CAMERA





DSLR CAMERA





# REVIEW: PLACE SUBJECT'S EYES ON OR NEAR EYELINE



# REVIEW: PLACE SUBJECT'S EYES ON OR NEAR EYELINE











PRE-INTERVIEW: "Would you please look at me while you are speaking?"

RECORD: "Would you please say your name and spell it?"

### FIRST QUESTION OF EVERY INTERVIEW

"Would you please say your name and spell it?"