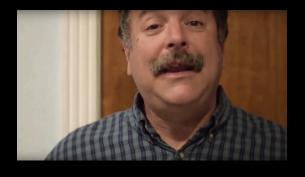

### RULE OF THIRDS FOR YOUR INTERVIEW, PLACE SUBJECT'S EYES ON OR NEAR **EYELINE** Eyeline

TALKING SPACE
TALKING SPACE
TALKING SPACE
TALKING SPACE
TALKING SPACE

### NOSE ROOM

# REVIEW: PLACE SUBJECT'S EYES ON OR NEAR EYELINE

# REVIEW: PLACE SUBJECT'S EYES ON OR NEAR EYELINE

PRE-INTERVIEW: "Would you please look at me while you are speaking?"

RECORD: "Would you please say your name and spell it?"