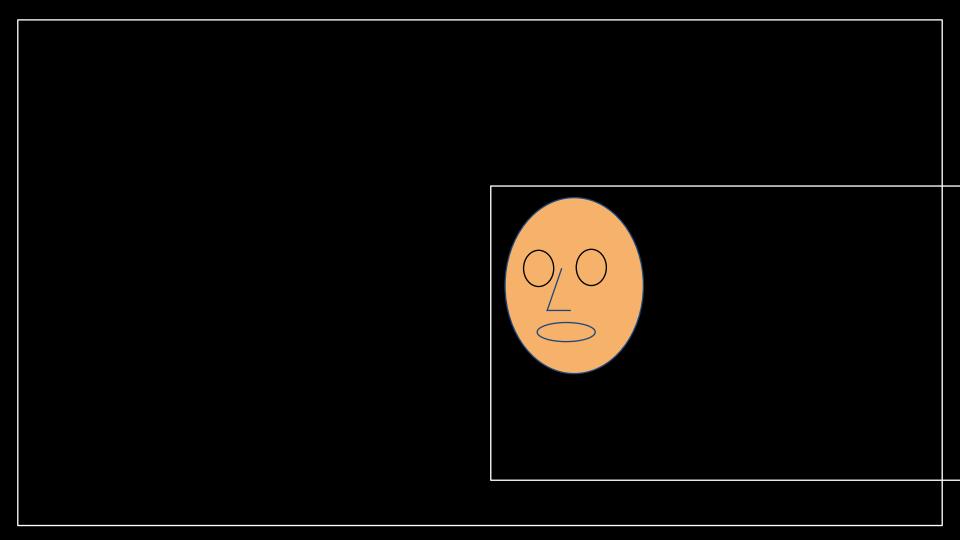

#### RULE OF THIRDS PLACE YOUR SUBJECT AT OR NEAR THE INTERSECTION

### RULE OF THIRDS FOR YOUR INTERVIEW, PLACE SUBJECT'S EYES ON OR NEAR **EYELINE** Eyeline

TALKING SPACE
TALKING SPACE
TALKING SPACE
TALKING SPACE
TALKING SPACE

### NOSE ROOM