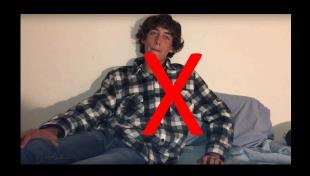

#### INTERVIEWING WITH VIDEO

WEDNESDAY 10:30

#### **COMPOSING YOUR INTERVIEW**



















#### **COMPOSING YOUR INTERVIEW**











#### RULE OF THIRDS PLACE YOUR SUBJECT AT OR NEAR THE INTERSECTION



### RULE OF THIRDS FOR YOUR INTERVIEW, PLACE SUBJECT'S EYES ON OR NEAR **EYELINE** Eyeline























TALKING SPACE
TALKING SPACE
TALKING SPACE
TALKING SPACE
TALKING SPACE

### NOSE ROOM







































## Pick the best





















# Pick the best





















DSLR CAMERA





DSLR CAMERA





# REVIEW: PLACE SUBJECT'S EYES ON OR NEAR EYELINE



# REVIEW: PLACE SUBJECT'S EYES ON OR NEAR EYELINE











PRE-INTERVIEW: "Would you please look at me while you are speaking?"

RECORD: "Would you please say your name and spell it?"

### FIRST QUESTION OF EVERY INTERVIEW

"Would you please say your name and spell it?"