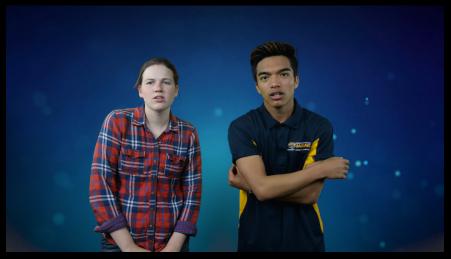

COMPOSING YOUR INTERVIEW**











#### RULE OF THIRDS PLACE YOUR SUBJECT AT OR NEAR THE INTERSECTION



### RULE OF THIRDS FOR YOUR INTERVIEW, PLACE SUBJECT'S EYES ON OR NEAR **EYELINE** Eyeline























TALKING SPACE
TALKING SPACE
TALKING SPACE
TALKING SPACE
TALKING SPACE

### NOSE ROOM







































## Pick the best





















# Pick the best





















DSLR CAMERA





DSLR CAMERA





# REVIEW: PLACE SUBJECT'S EYES ON OR NEAR EYELINE



# REVIEW: PLACE SUBJECT'S EYES ON OR NEAR EYELINE











PRE-INTERVIEW: "Would you please look at me while you are speaking?"

RECORD: "Would you please say your name and spell it?"

### FIRST QUESTION OF EVERY INTERVIEW

"Would you please say your name and spell it?"