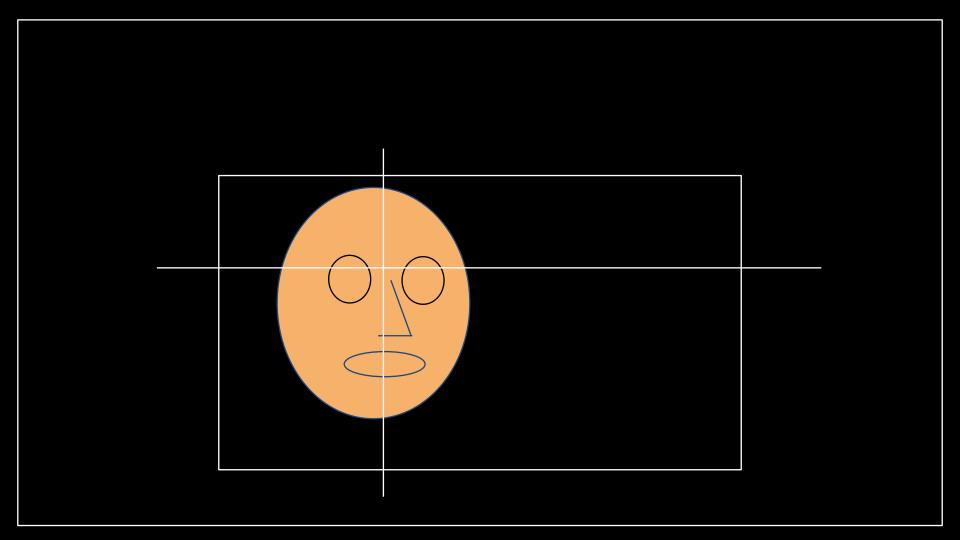

# REVIEW: PLACE SUBJECT'S EYES ON OR NEAR EYELINE

# REVIEW: PLACE SUBJECT'S EYES ON OR NEAR EYELINE

PRE-INTERVIEW: "Would you please look at me while you are speaking?"

RECORD: "Would you please say your name and spell it?"