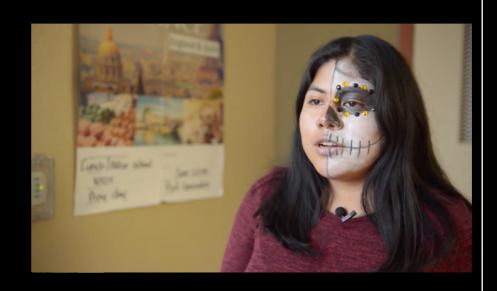

### RULE OF THIRDS FOR YOUR INTERVIEW, PLACE SUBJECT'S EYES ON OR NEAR **EYELINE** Eyeline

TALKING SPACE
TALKING SPACE
TALKING SPACE
TALKING SPACE
TALKING SPACE