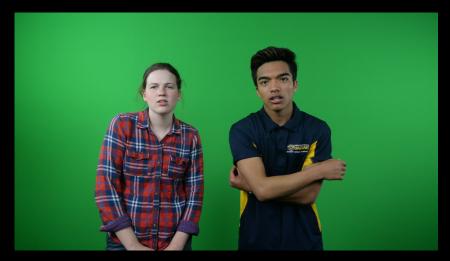

**COMPOSING YOUR INTERVIEW**











#### RULE OF THIRDS PLACE YOUR SUBJECT AT OR NEAR THE INTERSECTION



### RULE OF THIRDS FOR YOUR INTERVIEW, PLACE SUBJECT'S EYES ON OR NEAR **EYELINE** Eyeline























TALKING SPACE
TALKING SPACE
TALKING SPACE
TALKING SPACE
TALKING SPACE

### NOSE ROOM







































## Pick the best





















# Pick the best





















DSLR CAMERA





DSLR CAMERA





# REVIEW: PLACE SUBJECT'S EYES ON OR NEAR EYELINE



# REVIEW: PLACE SUBJECT'S EYES ON OR NEAR EYELINE











PRE-INTERVIEW: "Would you please look at me while you are speaking?"

RECORD: "Would you please say your name and spell it?"

### FIRST QUESTION OF EVERY INTERVIEW

"Would you please say your name and spell it?"