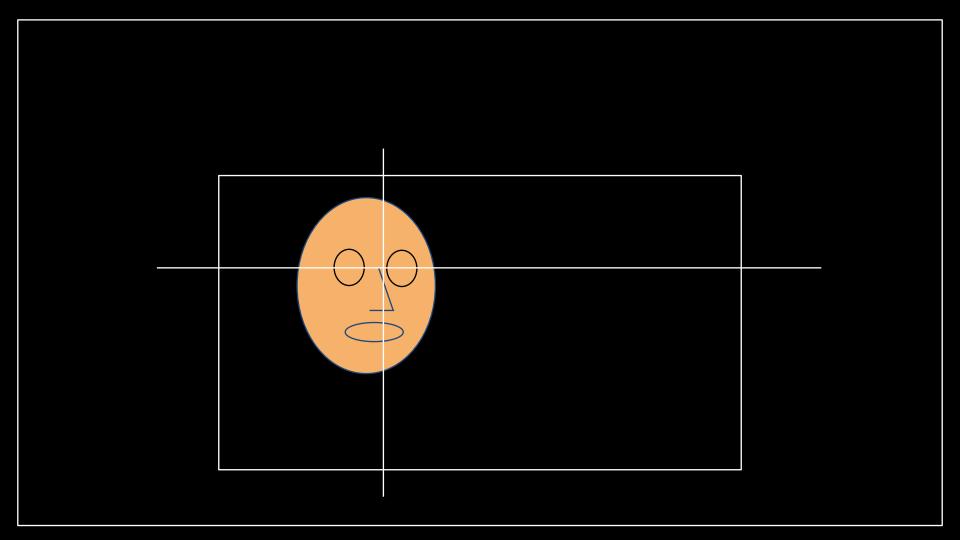

# REVIEW: PLACE SUBJECT'S EYES ON OR NEAR EYELINE

# REVIEW: PLACE SUBJECT'S EYES ON OR NEAR EYELINE

PRE-INTERVIEW: "Would you please look at me while you are speaking?"

RECORD: "Would you please say your name and spell it?"