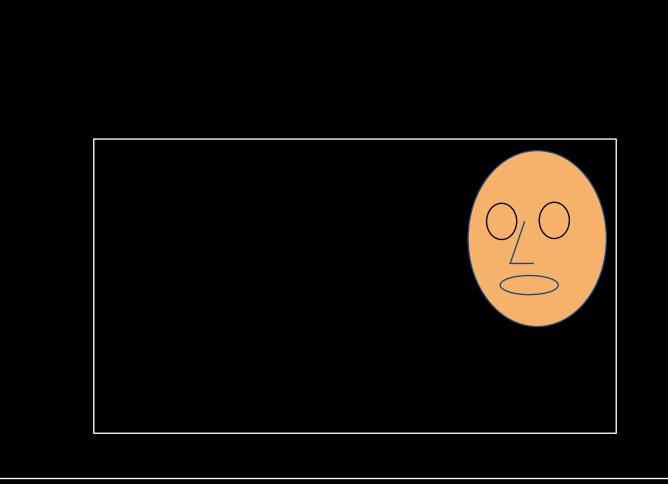

#### INTERVIEWING WITH VIDEO

WEDNESDAY 10:30

#### **COMPOSING YOUR INTERVIEW**



















#### **COMPOSING YOUR INTERVIEW**











#### RULE OF THIRDS PLACE YOUR SUBJECT AT OR NEAR THE INTERSECTION



### RULE OF THIRDS FOR YOUR INTERVIEW, PLACE SUBJECT'S EYES ON OR NEAR **EYELINE** Eyeline























TALKING SPACE
TALKING SPACE
TALKING SPACE
TALKING SPACE
TALKING SPACE

### NOSE ROOM







































## Pick the best





















# Pick the best





















DSLR CAMERA





DSLR CAMERA





# REVIEW: PLACE SUBJECT'S EYES ON OR NEAR EYELINE



# REVIEW: PLACE SUBJECT'S EYES ON OR NEAR EYELINE











PRE-INTERVIEW: "Would you please look at me while you are speaking?"

RECORD: "Would you please say your name and spell it?"

### FIRST QUESTION OF EVERY INTERVIEW

"Would you please say your name and spell it?"