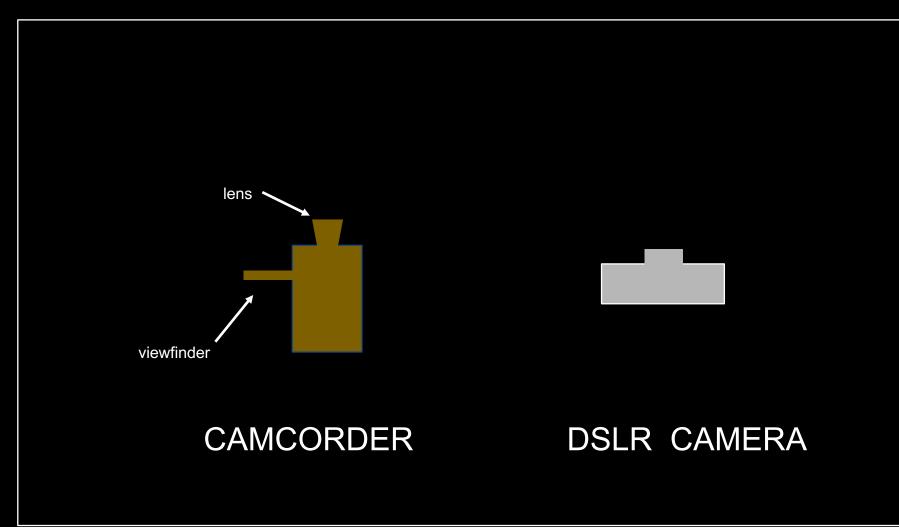

#### INTERVIEWING WITH VIDEO

WEDNESDAY 10:30

#### **COMPOSING YOUR INTERVIEW**



















#### **COMPOSING YOUR INTERVIEW**











#### RULE OF THIRDS PLACE YOUR SUBJECT AT OR NEAR THE INTERSECTION



### RULE OF THIRDS FOR YOUR INTERVIEW, PLACE SUBJECT'S EYES ON OR NEAR **EYELINE** Eyeline























TALKING SPACE
TALKING SPACE
TALKING SPACE
TALKING SPACE
TALKING SPACE

### NOSE ROOM







































## Pick the best





















# Pick the best





















DSLR CAMERA





DSLR CAMERA





# REVIEW: PLACE SUBJECT'S EYES ON OR NEAR EYELINE



# REVIEW: PLACE SUBJECT'S EYES ON OR NEAR EYELINE











PRE-INTERVIEW: "Would you please look at me while you are speaking?"

RECORD: "Would you please say your name and spell it?"

### FIRST QUESTION OF EVERY INTERVIEW

"Would you please say your name and spell it?"