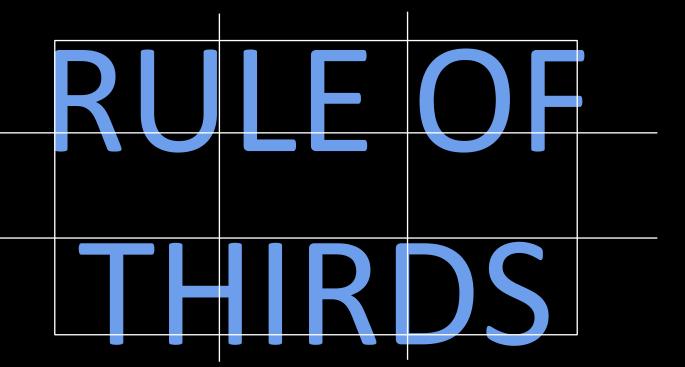

#### RULE OF THIRDS PLACE YOUR SUBJECT AT OR NEAR THE INTERSECTION

### RULE OF THIRDS FOR YOUR INTERVIEW, PLACE SUBJECT'S EYES ON OR NEAR **EYELINE** Eyeline

TALKING SPACE
TALKING SPACE
TALKING SPACE
TALKING SPACE
TALKING SPACE