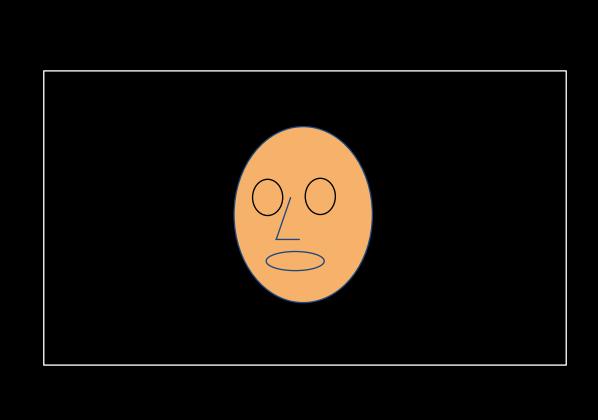

#### RULE OF THIRDS PLACE YOUR SUBJECT AT OR NEAR THE INTERSECTION

### RULE OF THIRDS FOR YOUR INTERVIEW, PLACE SUBJECT'S EYES ON OR NEAR **EYELINE** Eyeline

TALKING SPACE
TALKING SPACE
TALKING SPACE
TALKING SPACE
TALKING SPACE

### NOSE ROOM