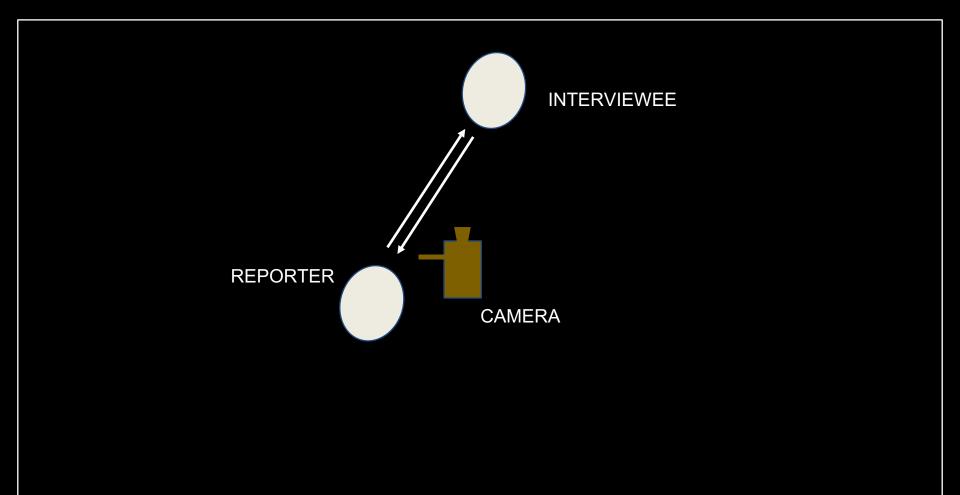

#### INTERVIEWING WITH VIDEO

WEDNESDAY 10:30

#### **COMPOSING YOUR INTERVIEW**



















#### **COMPOSING YOUR INTERVIEW**











#### RULE OF THIRDS PLACE YOUR SUBJECT AT OR NEAR THE INTERSECTION



### RULE OF THIRDS FOR YOUR INTERVIEW, PLACE SUBJECT'S EYES ON OR NEAR **EYELINE** Eyeline























TALKING SPACE
TALKING SPACE
TALKING SPACE
TALKING SPACE
TALKING SPACE

### NOSE ROOM







































## Pick the best





















# Pick the best





















DSLR CAMERA





DSLR CAMERA





# REVIEW: PLACE SUBJECT'S EYES ON OR NEAR EYELINE



# REVIEW: PLACE SUBJECT'S EYES ON OR NEAR EYELINE











PRE-INTERVIEW: "Would you please look at me while you are speaking?"

RECORD: "Would you please say your name and spell it?"

### FIRST QUESTION OF EVERY INTERVIEW

"Would you please say your name and spell it?"