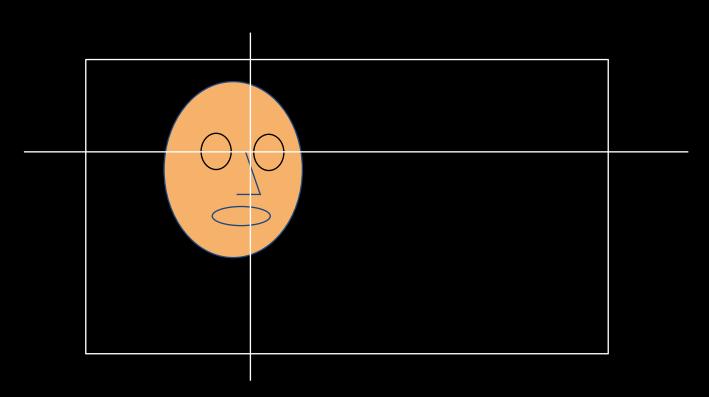

#### RULE OF THIRDS PLACE YOUR SUBJECT AT OR NEAR THE INTERSECTION

### RULE OF THIRDS FOR YOUR INTERVIEW, PLACE SUBJECT'S EYES ON OR NEAR **EYELINE** Eyeline

TALKING SPACE
TALKING SPACE
TALKING SPACE
TALKING SPACE
TALKING SPACE

### NOSE ROOM