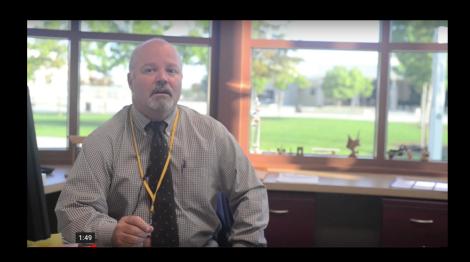

### RULE OF THIRDS FOR YOUR INTERVIEW, PLACE SUBJECT'S EYES ON OR NEAR **EYELINE** Eyeline

TALKING SPACE
TALKING SPACE
TALKING SPACE
TALKING SPACE
TALKING SPACE

### NOSE ROOM

# REVIEW: PLACE SUBJECT'S EYES ON OR NEAR EYELINE

# REVIEW: PLACE SUBJECT'S EYES ON OR NEAR EYELINE

PRE-INTERVIEW: "Would you please look at me while you are speaking?"

RECORD: "Would you please say your name and spell it?"