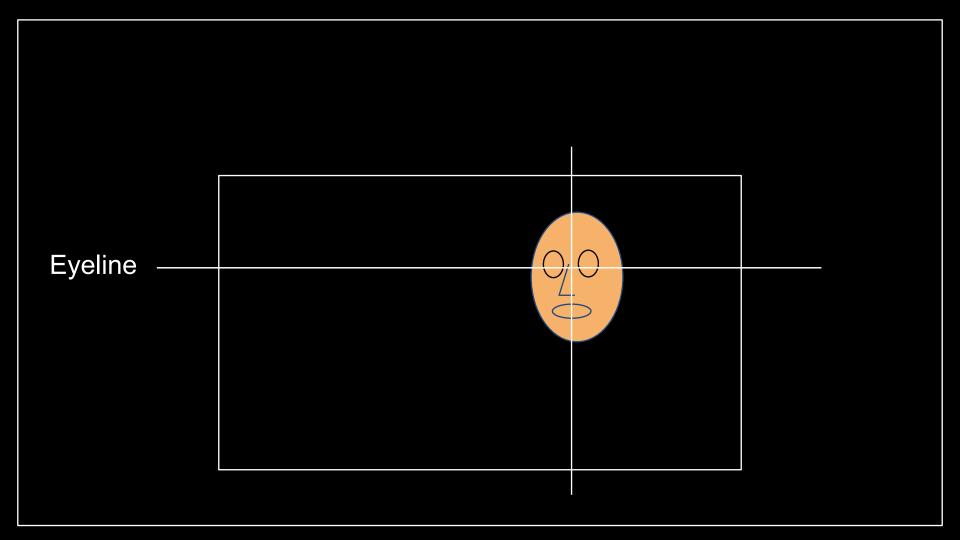

# REVIEW: PLACE SUBJECT'S EYES ON OR NEAR EYELINE

# REVIEW: PLACE SUBJECT'S EYES ON OR NEAR EYELINE

PRE-INTERVIEW: "Would you please look at me while you are speaking?"

RECORD: "Would you please say your name and spell it?"