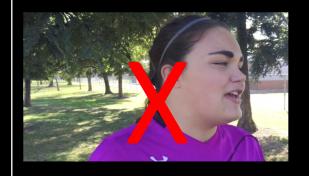

#### INTERVIEWING WITH VIDEO

WEDNESDAY 10:30

#### **COMPOSING YOUR INTERVIEW**



















#### **COMPOSING YOUR INTERVIEW**











#### RULE OF THIRDS PLACE YOUR SUBJECT AT OR NEAR THE INTERSECTION



### RULE OF THIRDS FOR YOUR INTERVIEW, PLACE SUBJECT'S EYES ON OR NEAR **EYELINE** Eyeline























TALKING SPACE
TALKING SPACE
TALKING SPACE
TALKING SPACE
TALKING SPACE

### NOSE ROOM







































## Pick the best





















# Pick the best





















DSLR CAMERA





DSLR CAMERA





# REVIEW: PLACE SUBJECT'S EYES ON OR NEAR EYELINE



# REVIEW: PLACE SUBJECT'S EYES ON OR NEAR EYELINE











PRE-INTERVIEW: "Would you please look at me while you are speaking?"

RECORD: "Would you please say your name and spell it?"

### FIRST QUESTION OF EVERY INTERVIEW

"Would you please say your name and spell it?"