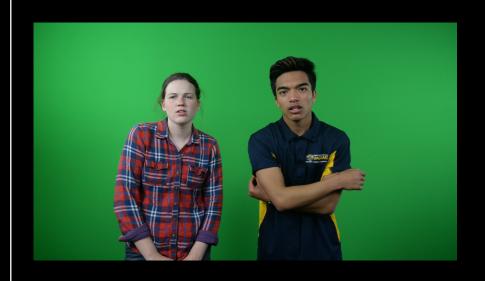

# **COMPOSING YOUR INTERVIEW**











#### RULE OF THIRDS PLACE YOUR SUBJECT AT OR NEAR THE INTERSECTION



### RULE OF THIRDS FOR YOUR INTERVIEW, PLACE SUBJECT'S EYES ON OR NEAR **EYELINE** Eyeline























TALKING SPACE
TALKING SPACE
TALKING SPACE
TALKING SPACE
TALKING SPACE

### NOSE ROOM







































## Pick the best





















# Pick the best





















DSLR CAMERA





DSLR CAMERA





# REVIEW: PLACE SUBJECT'S EYES ON OR NEAR EYELINE



# REVIEW: PLACE SUBJECT'S EYES ON OR NEAR EYELINE











PRE-INTERVIEW: "Would you please look at me while you are speaking?"

RECORD: "Would you please say your name and spell it?"

### FIRST QUESTION OF EVERY INTERVIEW

"Would you please say your name and spell it?"