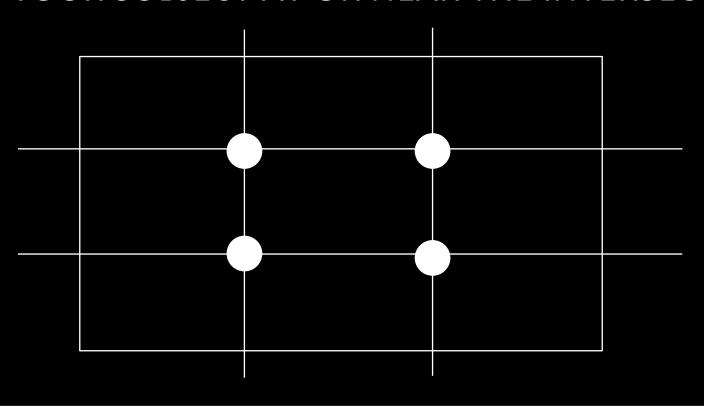

#### INTERVIEWING WITH VIDEO

WEDNESDAY 10:30

#### **COMPOSING YOUR INTERVIEW**



















#### **COMPOSING YOUR INTERVIEW**











#### RULE OF THIRDS PLACE YOUR SUBJECT AT OR NEAR THE INTERSECTION



### RULE OF THIRDS FOR YOUR INTERVIEW, PLACE SUBJECT'S EYES ON OR NEAR **EYELINE** Eyeline























TALKING SPACE
TALKING SPACE
TALKING SPACE
TALKING SPACE
TALKING SPACE

### NOSE ROOM







































## Pick the best





















# Pick the best





















DSLR CAMERA





DSLR CAMERA





# REVIEW: PLACE SUBJECT'S EYES ON OR NEAR EYELINE



# REVIEW: PLACE SUBJECT'S EYES ON OR NEAR EYELINE











PRE-INTERVIEW: "Would you please look at me while you are speaking?"

RECORD: "Would you please say your name and spell it?"

### FIRST QUESTION OF EVERY INTERVIEW

"Would you please say your name and spell it?"