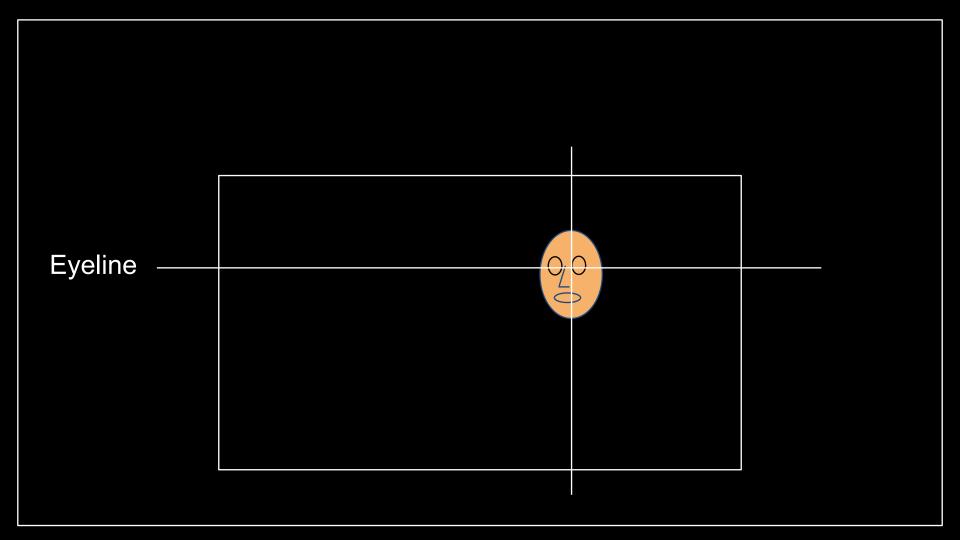

### RULE OF THIRDS FOR YOUR INTERVIEW, PLACE SUBJECT'S EYES ON OR NEAR **EYELINE** Eyeline

TALKING SPACE
TALKING SPACE
TALKING SPACE
TALKING SPACE
TALKING SPACE