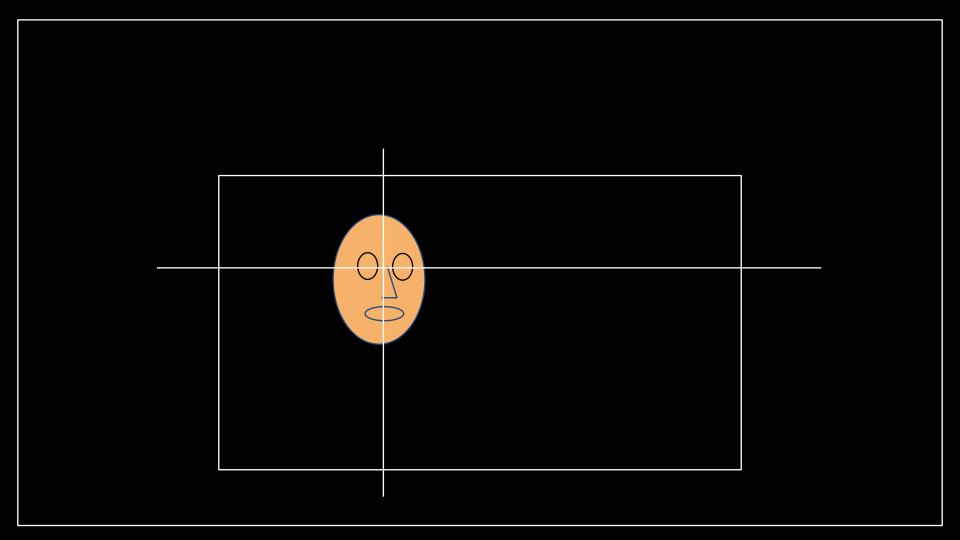

#### RULE OF THIRDS PLACE YOUR SUBJECT AT OR NEAR THE INTERSECTION

### RULE OF THIRDS FOR YOUR INTERVIEW, PLACE SUBJECT'S EYES ON OR NEAR **EYELINE** Eyeline

TALKING SPACE
TALKING SPACE
TALKING SPACE
TALKING SPACE
TALKING SPACE