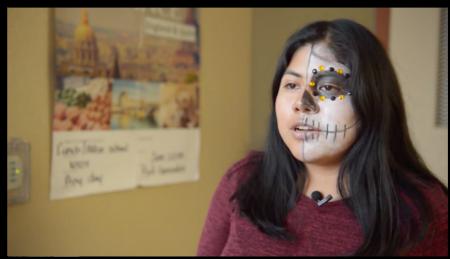

NTERVIEW**











#### RULE OF THIRDS PLACE YOUR SUBJECT AT OR NEAR THE INTERSECTION



### RULE OF THIRDS FOR YOUR INTERVIEW, PLACE SUBJECT'S EYES ON OR NEAR **EYELINE** Eyeline























TALKING SPACE
TALKING SPACE
TALKING SPACE
TALKING SPACE
TALKING SPACE

### NOSE ROOM







































## Pick the best





















# Pick the best





















DSLR CAMERA





DSLR CAMERA





# REVIEW: PLACE SUBJECT'S EYES ON OR NEAR EYELINE



# REVIEW: PLACE SUBJECT'S EYES ON OR NEAR EYELINE











PRE-INTERVIEW: "Would you please look at me while you are speaking?"

RECORD: "Would you please say your name and spell it?"

### FIRST QUESTION OF EVERY INTERVIEW

"Would you please say your name and spell it?"