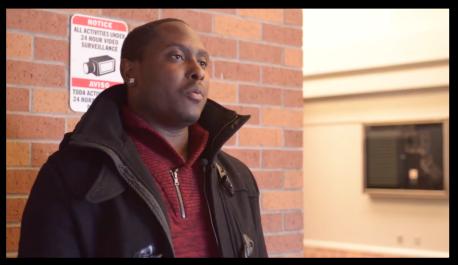

INTERVIEW**











#### RULE OF THIRDS PLACE YOUR SUBJECT AT OR NEAR THE INTERSECTION



### RULE OF THIRDS FOR YOUR INTERVIEW, PLACE SUBJECT'S EYES ON OR NEAR **EYELINE** Eyeline























TALKING SPACE
TALKING SPACE
TALKING SPACE
TALKING SPACE
TALKING SPACE

### NOSE ROOM







































## Pick the best





















# Pick the best





















DSLR CAMERA





DSLR CAMERA





# REVIEW: PLACE SUBJECT'S EYES ON OR NEAR EYELINE



# REVIEW: PLACE SUBJECT'S EYES ON OR NEAR EYELINE











PRE-INTERVIEW: "Would you please look at me while you are speaking?"

RECORD: "Would you please say your name and spell it?"

### FIRST QUESTION OF EVERY INTERVIEW

"Would you please say your name and spell it?"