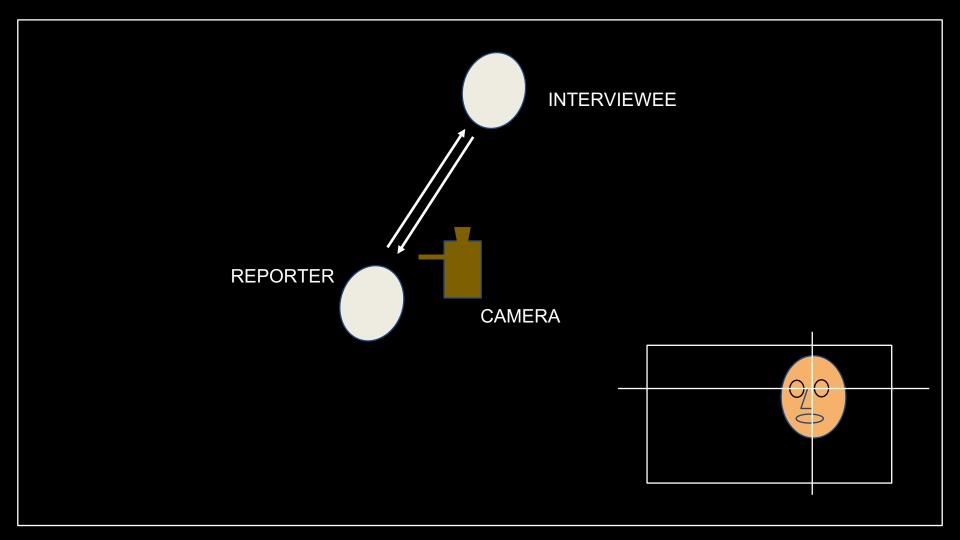

#### RULE OF THIRDS PLACE YOUR SUBJECT AT OR NEAR THE INTERSECTION

### RULE OF THIRDS FOR YOUR INTERVIEW, PLACE SUBJECT'S EYES ON OR NEAR **EYELINE** Eyeline

TALKING SPACE
TALKING SPACE
TALKING SPACE
TALKING SPACE
TALKING SPACE