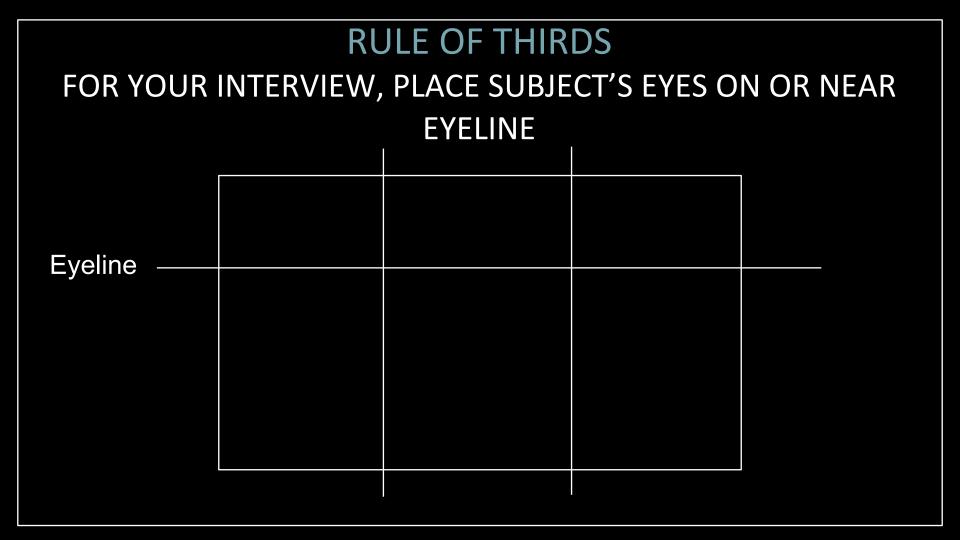

### RULE OF THIRDS FOR YOUR INTERVIEW, PLACE SUBJECT'S EYES ON OR NEAR **EYELINE** Eyeline

TALKING SPACE
TALKING SPACE
TALKING SPACE
TALKING SPACE
TALKING SPACE

# REVIEW: PLACE SUBJECT'S EYES ON OR NEAR EYELINE

# REVIEW: PLACE SUBJECT'S EYES ON OR NEAR EYELINE

PRE-INTERVIEW: "Would you please look at me while you are speaking?"

RECORD: "Would you please say your name and spell it?"